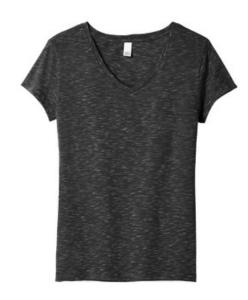

# District ® Women's Medal V-Neck Tee. DT664

Strengthen your style impact.

- 4.9-ounce, 90/10 combed ring spun cotton/poly, 30 singles
- Tear-aw ay label
- 1x1 rib knit neck
- Shoulder to shoulder taping
- Relaxed fit