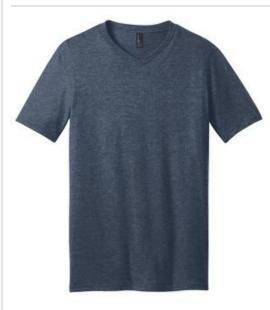

# District<sup>®</sup> Very Important Tee<sup>®</sup> V-Neck. DT6500

This v-neck delivers important style.

- 4.3-ounce, 100% combed ring spun cotton, 34 singles
- 60/40 combed ring spun cotton/poly(Heathers)
- 90/10 combed ring spun cotton/poly (Light Heather Grey)
- Slightly slimmer body and shorter sleeves
- 1x1 rib knit neck
- Shoulder to shoulder taping
- Tear-aw ay label

Please note: This product is transitioning from w oven labels to tear-aw ay labels. Your order may contain a combination of both labels. Also, all heather colors (except for Light Heather Grey) in this product are transitioning from a 50/50 cotton/poly blend to a 60/40 cotton/poly blend. Your order may contain a combination of both contents.