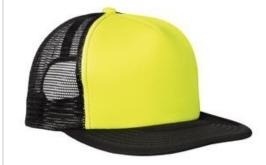

# District<sup>®</sup> Flat Bill Snapback Trucker Cap. DT624

■ Fabric: 100% polyester foam

Structure: Structured

Profile: High profile

Closure: Plastic snapback

front

back