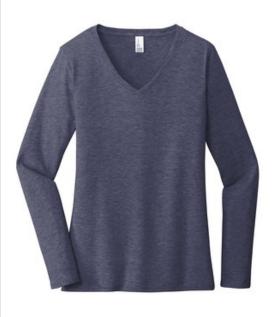

# District <sup>®</sup> Women's Very Important Tee <sup>®</sup> Long Sleeve V-Neck. DT6201

An important addition to any closet.

- 4.3-ounce, 100% combed ring spun cotton, 34 singles
- 60/40 combed ring spun cotton/poly (Heathers)
- 90/10 combed ring spun cotton/poly (Light Heather Grey)
- 1x1 rib knit neck
- Tear-aw ay label
- Shoulder to shoulder taping