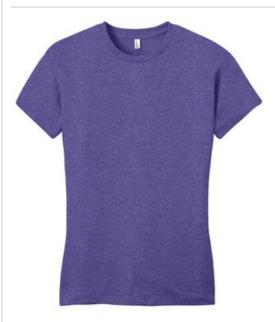

# $\mbox{District}^{\mbox{$\mathbb{R}$}}$ Women's Fitted Very Important Tee $\mbox{$\mathbb{R}$}$ . DT6001

Crafted from ring spun cotton for ultimate comfort.

- 4.3-ounce, 100% combed ring spun cotton, 34 singles
- 60/40 combed ring spun cotton/poly (Heathers, Frosts, Neon Pink)
- 90/10 combed ring spun cotton/poly (Light Heather Grey)
- Form fitting
- 1x1 rib knit neck
- Shoulder to shoulder taping
- Size up for less fitted look
- Tear-aw ay label