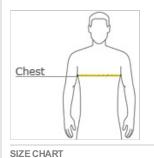

## CHEST WIDTH

Measure under the arm and around the fullest part of the chest with arms dow n, keeping tape horizontal.

|       | XS    | S     | Μ     | L     | XL    | 2XL   | 3XL   | 4XL   |
|-------|-------|-------|-------|-------|-------|-------|-------|-------|
| Chest | 32-34 | 35-36 | 37-39 | 40-42 | 43-45 | 46-48 | 49-51 | 52-54 |