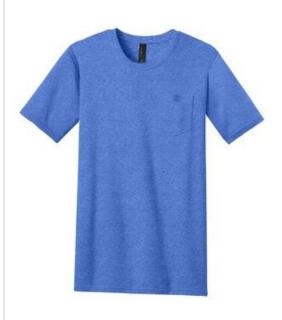

## $\mbox{District}^{\mbox{$\mathbb{R}$}}$ Very Important Tee $\mbox{$\mathbb{R}$}$ with Pocket. DT6000P

A pocket makes the V.I.T. even more important.

- 4.3-ounce, 100% combed ring spun cotton, 30 singles
- 60/40 combed ring spun cotton/poly (Heathers)
- 90/10 combed ring spun cotton/poly (Light Heather Grey)
- Slightly slimmer body and shorter sleeves
- 1x1 rib knit neck
- Tear-aw ay label
- Shoulder to shoulder taping
- Left chest pocket