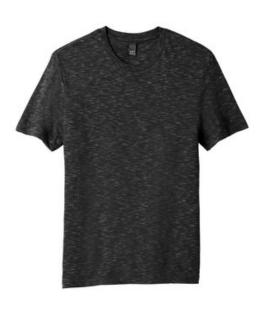

# District <sup>®</sup> Medal Tee. DT564

## Strengthen your style impact.

- 4.9-ounce, 90/10 combed ring spun cotton/poly, 30 singles
- Tear-aw ay label
- 1x1 rib knit neck

\*

Shoulder to shoulder taping