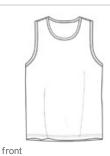

#### HOW TO MEASURE

#### CHEST WIDTH

Measure under the arm and around the fullest part of the chest with arms dow n, keeping tape horizontal.