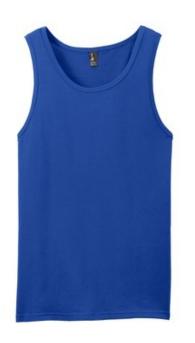

## District<sup>®</sup> The Concert Tank<sup>®</sup>. DT5300

### A tank that rocks with style.

- 4.3-ounce, 100% soft spun cotton, 30 singles
- 50/50 soft spun cotton/poly (Neons)
- 90/10 soft spun cotton/poly (Heather Grey)
- 98/2 soft spun cotton/poly (White Heather)
- Tear-aw ay label
- Slightly slimmer body
- Self-binding at neck and armholes