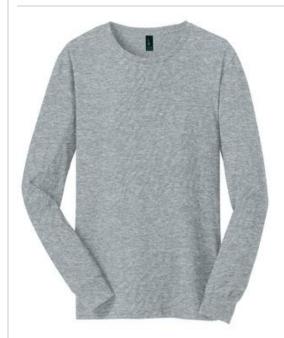

# Young Mens The Concert Tee<sup>®</sup> Long Sleeve. DT5200

With its long sleeves, this tee riffs on our classic Concert Tee.

- 4.5-ounce, 100% soft spun cotton, 30 singles
- 90/10 soft spun cotton/poly (Heather Grey)
- Tear-aw ay tag
- Rib knit cuffs