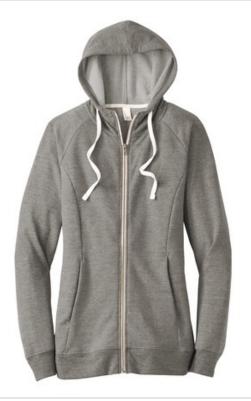

# District <sup>®</sup> Women's Perfect Tri <sup>®</sup> French Terry Full-Zip Hoodie. DT456

With perfect tri blend softness, this hoodie is versatile and comfortable.

- 8.3-ounce, 61/31/8 ring spun cotton/poly/rayon French terry
- Tear-aw ay label
- Unlined hood
- Natural draw cords, back neck tape and zipper tape
- YKK Metaluxe zipper
- Front pockets
- Front and back seaming
- Bongated length
- 1x1 rib knit hem and cuffs