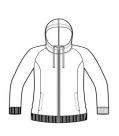

# District <sup>®</sup> Women's Perfect Tri <sup>®</sup> French Terry Full-Zip Hoodie. DT456

With perfect tri blend softness, this hoodie is versatile and comfortable.

- 8.3-ounce, 61/31/8 ring spun cotton/poly/rayon French terry
- Tear-aw ay label
- Unlined hood
- Natural draw cords, back neck tape and zipper tape
- YKK Metaluxe zipper
- Front pockets
- Front and back seaming
- Bongated length
- 1x1 rib knit hem and cuffs

### CARE INSTRUCTIONS

Machine w ash cold w ith like colors, only non-chlorine bleach w hen needed, tumble dry low, w arm iron if necessary.

front

back