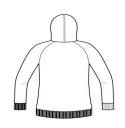

# District <sup>®</sup> Women's Perfect Tri <sup>®</sup> French Terry Full-Zip Hoodie. DT456

With perfect tri blend softness, this hoodie is versatile and comfortable.

- 8.3-ounce, 61/31/8 ring spun cotton/poly/rayon French terry
- Tear-aw ay label
- Unlined hood
- Natural draw cords, back neck tape and zipper tape
- YKK Metaluxe zipper
- Front pockets
- Front and back seaming
- Bongated length
- 1x1 rib knit hem and cuffs

### CARE INSTRUCTIONS

Machine w ash cold w ith like colors, only non-chlorine bleach w hen needed, tumble dry low, w arm iron if necessary.

front

back