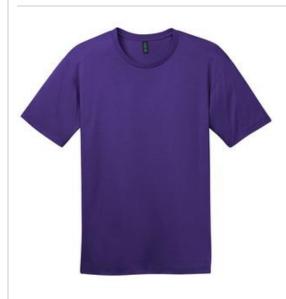

# District<sup>®</sup> Perfect Weight<sup>®</sup>Tee. DT104

An effortless, perfect tee for everyday wear.

- 4.3-ounce, 100% combed ring spun cotton, 32 singles
- 1x1 rib knit neck
- Shoulder to shoulder taping
- Side seamed

Heathered

Charcoal PMS 7540c

Soft Purple PMS 523c

Thy me Green PMS NO MATCH

С

Heathered Steel

PMS 423C

Purple PMS 7679C