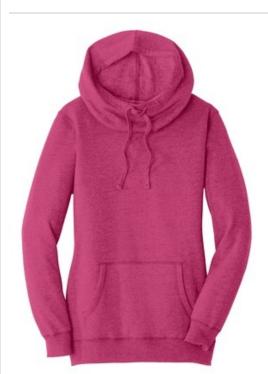

# District <sup>®</sup> Women's Lightweight Fleece Hoodie. DM493

Soft and lightweight, this hoodie works year-round.

- 6.5-ounce, 55/45 combed ring spun cotton/poly fleece
- Cow I neck converts to hood
- Dyed-to-match draw cords
- Coverstitch details
- Back neck tape
- Slightly longer length
- 2x2 rib knit cuffs and hem