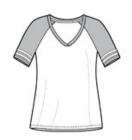

## District <sup>®</sup> Women's Game V-Neck Tee. DM476

Feel like a winner in this comfortable tee.

- 4.5-ounce, 60/40 combed ring spun cotton/poly, 32 singles
- Tear-aw ay label
- Crossover V-neck
- Back neck tape
- Distressed printed stripes at sleeve

front

back