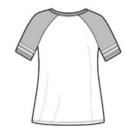

## District <sup>®</sup> Women's Game V-Neck Tee. DM476

Feel like a winner in this comfortable tee.

- 4.5-ounce, 60/40 combed ring spun cotton/poly, 32 singles
- Tear-aw ay label
- Crossover V-neck
- Back neck tape
- Distressed printed stripes at sleeve

front

back