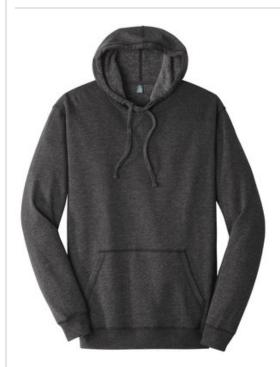

# District<sup>®</sup> Lightweight Fleece Hoodie. DM391

This lightweight hoodie is extra soft for go-anywhere style.

- 6.5-ounce, 55/45 combed ring spun cotton/poly fleece
- Tear-aw ay label
- Coverstitch details
- Back neck tape
- Dyed-to-match draw cords
- 2x2 rib knit cuffs and hem