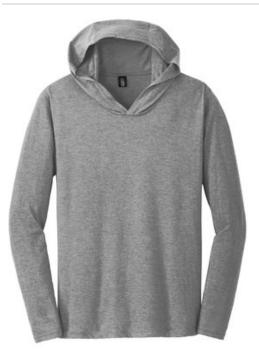

## District<sup>®</sup> Perfect Tri<sup>®</sup> Long Sleeve Hoodie. DM139

A lightw eight tri-blend essential that's perfect all year round.

- 4.5-ounce, 50/25/25 poly/combed ring spun cotton/rayon, 32 singles
- Tear-aw ay label
- Shoulder to shoulder taping

Please note: This product is transitioning from w oven labels to tear-aw ay labels. Your order may contain a combination of both labels.

Tri-Blend fabric infuses each garment with unique character. Please allow for slight color variations. Due to the heat sensitivity of tri-blend fabrics, special care must be taken throughout the printing process. Consult your decorator or ink supplier for best printing practices. CARE INSTRUCTIONS

Machine w ash cold. With like colors. Only non-chlorine bleach w hen needed. Tumble dry low. Warm iron if necessary

front