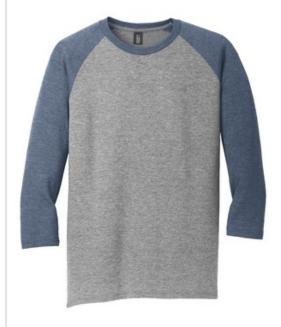

# District <sup>®</sup> Perfect Tri<sup>®</sup> 3/4-Sleeve Raglan. DM136

An athletic-inspired look made from the perfect combination of three yarns.

- 4.5-ounce, 50/25/25 poly/combed ring spun cotton/rayon, 32 singles
- Tear-aw ay label
- Back neck tape
- 1x1 rib knit neck

Please note: This product is transitioning from woven labels to tear-aw ay labels. Your order may contain a combination of both labels.

Tri-Blend fabric infuses each garment with unique character. Please allow for slight color variations. Due to the heat sensitivity of tri-blend fabrics, special care must be taken throughout the printing process. Consult your decorator or ink supplier for best printing practices.