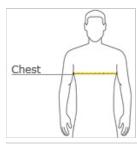

#### HOW TO MEASURE

#### CHEST WIDTH

Measure under the arm and around the fullest part of the chest with arms down, keeping tape horizontal.

#### SIZE CHART

|       | XS    | S     | М     | L     | XL    | 2XL   | 3XL   | 4XL   |
|-------|-------|-------|-------|-------|-------|-------|-------|-------|
| Chest | 32-34 | 35-37 | 38-40 | 41-43 | 44-46 | 47-49 | 50-53 | 54-57 |