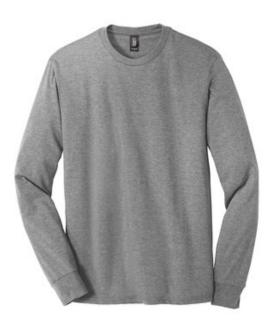

# District<sup>®</sup> Perfect Tri<sup>®</sup> Long Sleeve Tee . DM132

The long sleeve version of our perfect tri crew.

- 4.5-ounce, 50/25/25 poly/combed ring spun cotton/rayon, 32 singles
- Tear-aw ay label
- 1x1 rib knit cuffs
- Shoulder to shoulder taping

Please note: This product is transitioning from woven labels to tear-aw ay labels. Your order may contain a combination of both labels.

Tri-Blend fabric infuses each garment with unique character. Please allow for slight color variations. Due to the heat sensitivity of tri-blend fabrics, special care must be taken throughout the printing process. Consult your decorator or ink supplier for best printing practices. CARE INSTRUCTIONS