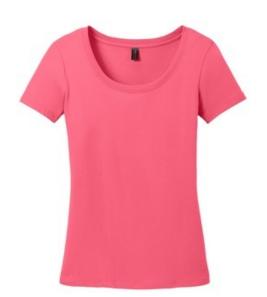

# $\begin{array}{l} \textbf{District}^{\mathbb{R}} \ \textbf{Women's Perfect Weight}^{\mathbb{R}} \ \textbf{Scoop Tee}. \\ \textbf{DM106L} \end{array}$

The perfect scoop neck for a polished look.

- 4.3-ounce, 100% combed ring spun cotton, 32 singles
- 1x1 rib knit neck
- Shoulder to shoulder taping