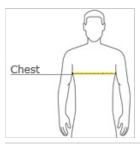

#### HOW TO MEASURE

#### CHEST WIDTH

Measure under the arm and around the fullest part of the chest with arms  $\mbox{dow}\, \mbox{n}$ , keeping tape horizontal.