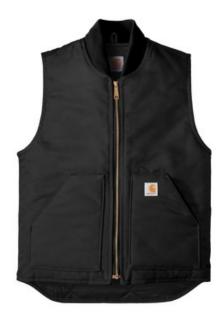

# Carhartt <sup>®</sup> Duck Vest. CTV01

A great extra layer, Carhartt's Duck Vest is made of cotton duck and insulated for warmth.

- 12-ounce, firm hand, 100% ring spun cotton duck canvas
- Water-repellent and wind-resistant
- Nylon lining quilted to arctic-w eight polyester insulation
- Rib knit collar
- Brass center-front zipper w ith interior storm flap
- Interior pocket with hook and loop closure
- Two large insulated low er-front pockets
- Locker loop
- Drop tail hem
- Carhartt-strong, triple-stitched main seams
- Carhartt label sew n on left pocket
- Relaxed fit