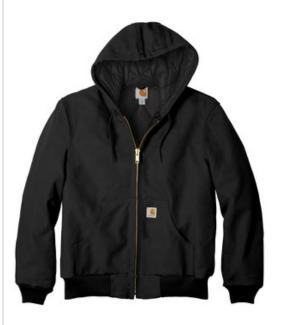

# Carhartt<sup>®</sup> Tall Quilted-Flannel-Lined Duck Active Jac. CTTSJ140

When Old Man Winter and Mother Nature get all riled up, reach for the Duck Active Jac. It can handle w hat this fearsome tw osome dishes out. It's w arm, versatile and rugged.

- 12-ounce, firm hand, 100% ring spun cotton duck canvas
- Water-repellent and wind-resistant
- Quilted-flannel lining in body, quilted-nylon lining in sleeves
- Attached quilted-flannel-lined three-piece hood with

draw cord closure

- Full-length brass front zipper
- Tw o interior pockets: one zippered, one hook and loop
- Two large hand pockets
- Locker loop
- Rib knit cuffs and w aistband
- Carhartt-strong, triple-stitched main seams
- Carhartt label sew n on left pocket
- Loose fit