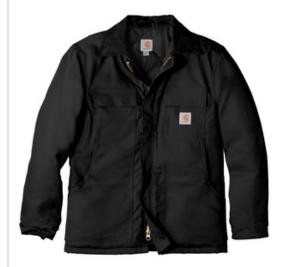

# Carhartt <sup>®</sup> Tall Duck Traditional Coat. CTTC003

Gear up for the cold with Carhartt's Duck Traditional Coat featuring a quilted nylon lining with arctic-weight polyester insulation.

- 12-ounce, firm hand, 100% ring spun cotton duck canvas
- Water-repellent and wind-resistant
- Quilted nylon lining with arctic-weight polyester insulation
- Corduroy-trimmed collar
- Snaps to attach optional Firm Duck Hood (CT102368)
- Tw o-w ay brass center-front zipper plus storm flap with hook and loop closure
- Two chest pockets with flaps and hook and loop closures
- Tw o interior pockets
- Tw o large low er-front pockets
- Articulated elbows
- Inner sleeve, rib knit storm cuffs
- Split-back construction
- Pleated bi-sw ing back
- Carhartt-strong, triple-stitched main seams
- Carhartt label sew n on left chest pocket
- Loose fit