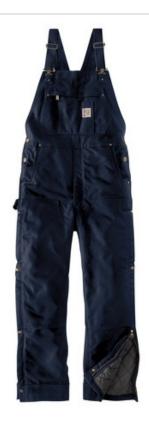

# Carhartt<sup>®</sup> Tall Firm Duck Insulated Bib Overalls CTT104393

- 12-ounce, firm hand, 100% ring spun cotton duck canvas
- Quilted nylon lining to waist for easy on and off; polyester insulation to waist for midweight warmth
- Adjustable elastic suspenders
- Multi-compartment bib pocket with zip closure
- Zipper fly
- Two large front pockets
- Hammer loop on right leg
- Seam-to-seam chap-style double-front construction
- Double-layer knees with openings for added knee pads and cleaning out debris
- Ankle-to-thigh leg zippers with storm flaps and snap closures
- Reinforced Cordura<sup>®</sup> back-leg kick panels
- Tw o reinforced back pockets
- Metal rivets at vital stress points
- Carhartt-strong, triple-stitched main seams
- Carhartt label sew n on bib pocket
- 33-inch inseam
- Loose fit