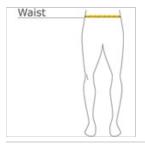

### HOW TO MEASURE

#### WAIST

Measure around the smallest part of the natural waist.

## SIZE CHART

|       | MT    | LT    | XLT   | 2XLT  | 3XLT  |
|-------|-------|-------|-------|-------|-------|
| Waist | 32-34 | 36-38 | 40-42 | 44-46 | 48-50 |