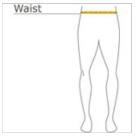

## HOW TO MEASURE

#### WAIST

Measure around the smallest part of the natural waist.