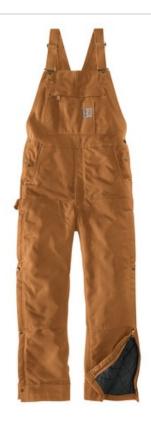

# Carhartt<sup>®</sup> Short Firm Duck Insulated Bib Overalls CTS104393

- 12-ounce, firm hand, 100% ring spun cotton duck canvas
- Quilted nylon lining to waist for easy on and off; polyester insulation to waist for midweight warmth
- Adjustable elastic suspenders
- Multi-compartment bib pocket with zip closure
- Zipper fly
- Two large front pockets
- Hammer loop on right leg
- Seam-to-seam chap-style double-front construction
- Double-layer knees with openings for added knee pads and cleaning out debris
- Ankle-to-thigh leg zippers with storm flaps and snap closures
- Reinforced Cordura<sup>®</sup> back-leg kick panels
- Tw o reinforced back pockets
- Metal rivets at vital stress points
- Carhartt-strong, triple-stitched main seams
- Carhartt label sew n on bib pocket
- 29-inch inseam
- Loose fit