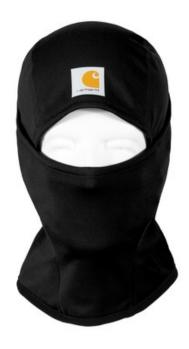

## Carhartt Force <sup>®</sup> Helmet-Liner Mask. CTA267

Be warm in the bitter cold. Wicks sweat, takes the fight to odor and wins in a technical knockout.

- 92/8 poly/spandex blend with fleeced interior for comfort and warmth
- $\, \bullet \,$  Carhartt Force  $^{\circledR}$  fabric fights odors; FastDry  $^{\circledR}$  technology wicks away sweat for comfort
- Full facial protection that extends below the neckline
- Face mask pulls down below the chin when not needed
- Flat seam construction enhances comfort
- Carhartt label printed on front
- Carhartt Force ® logo printed on back