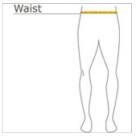

## HOW TO MEASURE

#### WAIST

Measure around the smallest part of the natural waist.

### SIZE CHART

|       | S     | М     | L     | XL    | 2XL   | 3XL   |
|-------|-------|-------|-------|-------|-------|-------|
| Waist | 28-30 | 32-34 | 36-38 | 40-42 | 44-46 | 48-50 |