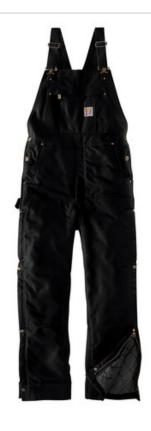

# Carhartt<sup>®</sup> Firm Duck Insulated Bib Overalls CT104393

- 12-ounce, firm hand, 100% ring spun cotton duck canvas
- Quilted nylon lining to waist for easy on and off; polyester insulation to waist for midweight warmth
- Adjustable elastic suspenders
- Multi-compartment bib pocket with zip closure
- Zipper fly
- Two large front pockets
- Hammer loop on right leg
- Seam-to-seam chap-style double-front construction
- Double-layer knees with openings for added knee pads and cleaning out debris
- Ankle-to-thigh leg zippers with storm flaps and snap closures
- Reinforced Cordura<sup>®</sup> back-leg kick panels
- Tw o reinforced back pockets
- Metal rivets at vital stress points
- Carhartt-strong, triple-stitched main seams
- Carhartt label sew n on bib pocket
- 31-inch inseam
- Loose fit