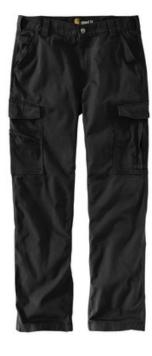

## Carhartt<sup>®</sup> Rugged Flex<sup>®</sup> Rigby Cargo Pant CT103574

These cargo pants have enough flex that you can easily crouch down to fix a busted taillight. They move with you, not against you.

- 8.5-ounce, 98/2 cotton/spandex canvas
- Rugged Flex<sup>®</sup> durable stretch technology for ease of movement
- Sits at the waist
- Comfortable fit through the seat and thigh with room to move
- Left-leg cargo pocket with secure cell phone storage
- Right-leg cargo pocket w ith utility pocket
- Stronger sew n-on-seam belt loops
- Heavy hauling reinforced back pockets
- Hidden hook and loop closures on cargo and back pocket flaps
- Straight leg opening fits over boots
- Carhartt label sew n on right rear pocket
- Relaxed fit