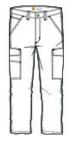

- 8.5-ounce, 98/2 cotton/spandex canvas
- Rugged Flex<sup>®</sup> durable stretch technology for ease of movement
- Sits at the waist
- Comfortable fit through the seat and thigh with room to move
- Left-leg cargo pocket with secure cell phone storage
- Right-leg cargo pocket w ith utility pocket
- Stronger sew n-on-seam belt loops
- Heavy hauling reinforced back pockets
- Hidden hook and loop closures on cargo and back pocket flaps
- Straight leg opening fits over boots
- Carhartt label sew n on right rear pocket
- Relaxed fit

## **CARE INSTRUCTIONS**

Wash and dry inside out with like colors, Machine wash cold, Do not bleach, Tumble dry low, Warm Iron, Do not dry clean.

front

back