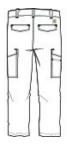

- 8.5-ounce, 98/2 cotton/spandex canvas
- Rugged Flex<sup>®</sup> durable stretch technology for ease of movement
- Sits at the waist
- Comfortable fit through the seat and thigh with room to move
- Left-leg cargo pocket with secure cell phone storage
- Right-leg cargo pocket w ith utility pocket
- Stronger sew n-on-seam belt loops
- Heavy hauling reinforced back pockets
- Hidden hook and loop closures on cargo and back pocket flaps
- Straight leg opening fits over boots
- Carhartt label sew n on right rear pocket
- Relaxed fit

## **CARE INSTRUCTIONS**

Wash and dry inside out with like colors, Machine wash cold, Do not bleach, Tumble dry low, Warm Iron, Do not dry clean.

front

back