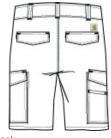

- 8.5-ounce, 98/2 cotton/spandex canvas
- Rugged Flex<sup>®</sup> durable stretch technology for ease of movement
- Sits at the waist
- Comfortable fit through the seat and thigh with room to move
- Left-leg cargo pocket with secure cell phone storage
- Right-leg cargo pocket w ith utility pocket
- Stronger sew n-on-seam belt loops
- Heavy hauling reinforced back pockets
- Hidden hook and loop closures on cargo and back pocket flaps
- 11-inch inseam
- Carhartt label sew n on right rear pocket
- Relaxed fit

## **CARE INSTRUCTIONS**

Wash and dry inside out with like colors, Machine wash cold, Do not bleach, Tumble dry medium, Warm Iron, Do not dry clean

front

back