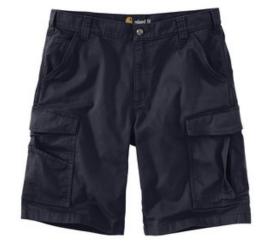

## Carhartt<sup>®</sup> Rugged Flex<sup>®</sup> Rigby Cargo Short CT103542

Lightw eight, flexible and built to last, these shorts give you the freedom to move through your w ork or w hile doing yardw ork on the w eekend.

- 8.5-ounce, 98/2 cotton/spandex canvas
- Rugged Flex<sup>®</sup> durable stretch technology for ease of movement
- Sits at the waist
- Comfortable fit through the seat and thigh with room to move
- Left-leg cargo pocket with secure cell phone storage
- Right-leg cargo pocket w ith utility pocket
- Stronger sew n-on-seam belt loops
- Heavy hauling reinforced back pockets
- Hidden hook and loop closures on cargo and back pocket flaps
- 11-inch inseam
- Carhartt label sew n on right rear pocket
- Relaxed fit