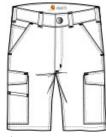

- 8.5-ounce, 98/2 cotton/spandex canvas
- Rugged Flex<sup>®</sup> durable stretch technology for ease of movement
- Sits at the waist
- Comfortable fit through the seat and thigh with room to move
- Left-leg cargo pocket with secure cell phone storage
- Right-leg cargo pocket w ith utility pocket
- Stronger sew n-on-seam belt loops
- Heavy hauling reinforced back pockets
- Hidden hook and loop closures on cargo and back pocket flaps
- 11-inch inseam
- Carhartt label sew n on right rear pocket
- Relaxed fit

## **CARE INSTRUCTIONS**

Wash and dry inside out with like colors, Machine wash cold, Do not bleach, Tumble dry medium, Warm Iron, Do not dry clean

front

back