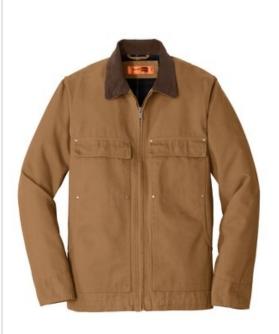

# $\operatorname{CornerStone}^{\mathbbm R}$ Washed Duck Cloth Chore Coat. CSJ50

In the shop, on the site or on the street, this enzyme-w ashed chore coat will keep you w arm as you get the w ork done. Extra-durable, this versatile coat has a w orn-in look, soft feel and longer length for additional coverage.

- 12-ounce, 100% cotton enzyme-w ashed duck cloth
- 100% acrylic flannel body lining
- 3-ounce polyfill quilted polyester sleeve lining
- Corduroy-trimmed collar
- Metal rivets at crucial stress points
- Flap chest pockets
- Adjustable snap cuffs
- Front hand w armer pockets
- Interior pockets: one with snap closure; the other is open
- Decoration access pocket