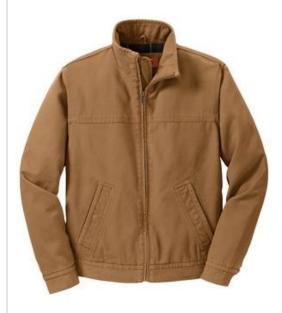

# CornerStone<sup>®</sup> Washed Duck Cloth Flannel-Lined Work Jacket. CSJ40

Extra-tough, this w ork-ready jacket has a w orn-in look and softer feel thanks to our enzyme w ash. Plaid flannel lining adds w armth and makes this durable jacket the right choice both on and off the jobsite.

- 12-ounce, 100% cotton enzyme w ashed duck cloth
- 100% acrylic flannel body lining
- 3-ounce polyfill quilted polyester sleeve lining
- Adjustable snap cuffs
- Front slash pockets with hidden snap closures
- Interior pockets with snap closures
- Adjustable button w aist tabs
- Decoration access pocket