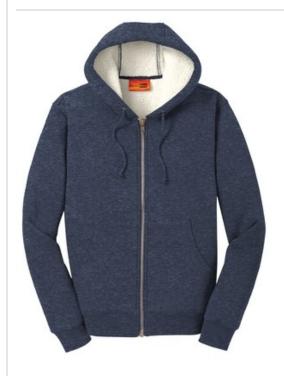

# CornerStone<sup>®</sup> Heavyweight Sherpa-Lined Hooded Fleece Jacket. CS625

For chilly days on the jobsite, nothing beats this hardworking fleece jacket. This versatile, heavy duty jacket can be worn fall through spring.

- 32-ounce, 53/47 cotton/poly fleece bonded to 100% polyester high-pile fleece
- 2-ounce polyfill in sleeves for added warmth
- Hood with dyed-to-match draw cord
- Heavy-duty metal zipper
- Rib knit cuffs and waistband
- Front hand warmer pockets