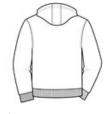

# **CARE INSTRUCTIONS**

Machine wash cold with like colors. Non-chlorine bleach when needed. Tumble dry low. Cool iron if needed.

front

back