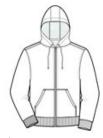

# **CARE INSTRUCTIONS**

Machine wash cold with like colors. Non-chlorine bleach when needed. Tumble dry low. Cool iron if needed.

front

back