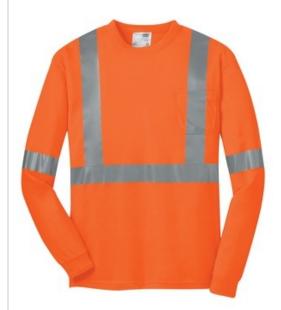

# CornerStone<sup>®</sup> ANSI 107 Class 2 Long Sleeve Safety T-Shirt. CS401LS

Stay safer on the jobsite in this high-visibility t-shirt that works as hard as you do.

- ANSI/ISEA 107 Class 2 certified
- 5.9-ounce, 100% polyester interlock
- Wicks moisture
- 2-in. wide reflective taping on front and back
- Left chest pocket for pens and notes
- Rib knit cuffs

# COLOR INFORMATION

Safety Orange/ Reflective PMS NO MATCH

Safety Yellow/ Reflective PMS NO MATCH