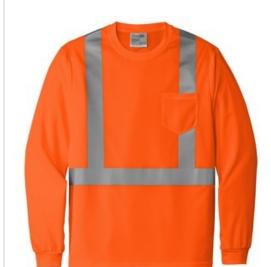

# CornerStone $^{\circledR}$ ANSI 107 Class 2 Mesh Long Sleeve Tee. CS201

This breathable, moisture-wicking mesh tee delivers high visibility and on-the-job comfort.

- 4.1-ounce, 100% polyester birdseye mesh
- Durable, reflective 2-inch tape meets ANSI 107
  requirements and provides 360-degree visibility on body
- 1x1 rib knit neck
- Back neck tape
- Left chest pocket
- 1x1 rib knit cuffs