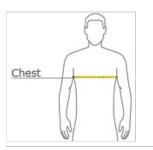

# HOW TO MEASURE

#### CHEST WIDTH

Measure under the arm and around the fullest part of the chest with arms dow n, keeping tape horizontal.