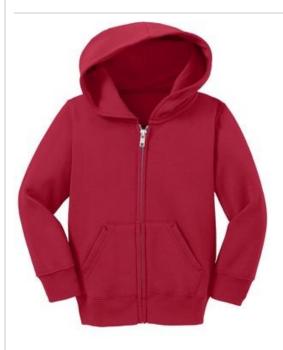

# Port & Company<sup>®</sup> Toddler Core Fleece Full-Zip Hooded Sweatshirt. CAR78TZH

Our popular 7.8-ounce hooded sw eatshirt designed for the smallest family members. Color-coordinated with our adult PC78, 7.8-ounce Core Fleece Sw eatshirts.

- 7.8-ounce, 50/50 cotton/poly fleece
- Air jet yarn for softness
- No draw cord at hood

## COLOR INFORMATION

7C

Athletic Heather Candy Pink PMS COOL GRAY PMS 189C

Red