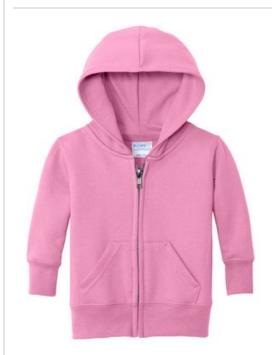

# Port & Company<sup>®</sup> Infant Core Fleece Full-Zip Hooded Sweatshirt. CAR78IZH

Our popular 7.8-ounce hooded sweatshirt designed for the smallest family members. Color-coordinated with our adult PC78, 7.8-ounce Core Fleece Sweatshirts.

- 7.8-ounce, 50/50 cotton/poly fleece
- Air jet yarn for softness
- No draw cord at hood