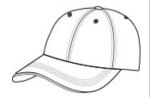

# Port Authority<sup>®</sup> Reflective Sandwich Bill Cap. C832

Tastefully placed reflective detail adds a bit of safety to style.

• Fabric: 100% brushed cotton twill

Structure: Unstructured

Profile: Low

Closure: Hook and loop

front

back