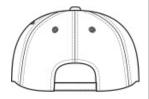

# PORT AUTHORITY.

# Port Authority<sup>®</sup> Reflective Sandwich Bill Cap. C832

Tastefully placed reflective detail adds a bit of safety to style.

• Fabric: 100% brushed cotton twill

Structure: Unstructured

Profile: Low

Closure: Hook and loop



front



back

## HOW TO MEASURE

#### **HATS**

Measure the circumference around the head, above the eyebrow and at the widest part of the head. Divide number by 3.14 for hat size.

# SIZE CHART

|           | OSFA           |
|-----------|----------------|
| Hat Size  | 6 5/8- 8       |
| Head Size | 20 7/8- 25 1/8 |

## COLOR INFORMATION



Black/ Reflective PMS 426 C



Navy/Reflective PMS 7547C