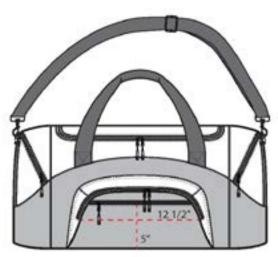

## Port & Company ® Camouflage Colorblock Sport Duffel. BG99C

**FRONT VIEW** 

Note: Best graphic placement should be per the embellisher/screen printer recommendations.