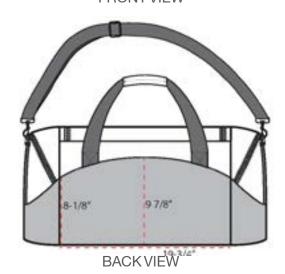

## Port & Company ® Camouflage Colorblock Sport Duffel. BG99C

**FRONT VIEW** 

Note: Best graphic placement should be per the embellisher/screen printer recommendations.