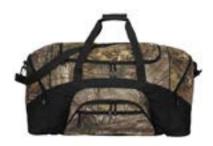

## Port & Company ® Camouflage Colorblock Sport Duffel, BG99C

This rugged duffel features the outdoorsy Realtree Xtra® camo pattern.

- 600 denier polyester canvas with 210 denier polyester lining
- D-shaped zippered entry for easy access in main compartment
- Two large zippered end pockets
- Two exterior zippered pockets on front
- Padded handle
- Detachable, adjustable shoulder strap
- Dimensions: 12.75"h x 27.25"w x 13.5"d; Approx. 4,690 cubic inches