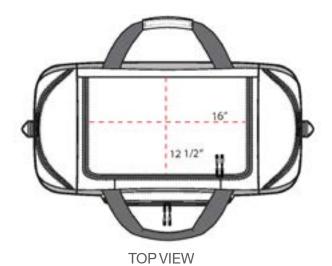

## Port & Company ® Camouflage Colorblock Sport Duffel, BG99C

This rugged duffel features the outdoorsy Realtree Xtra® camo pattern.

- 600 denier polyester canvas with 210 denier polyester lining
- D-shaped zippered entry for easy access in main compartment
- Two large zippered end pockets
- Two exterior zippered pockets on front
- Padded handle
- Detachable, adjustable shoulder strap
- Dimensions: 12.75"h x 27.25"w x 13.5"d; Approx. 4,690 cubic inches