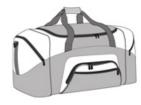

## Small Colorblock Sport Duffel. BG990S

A smaller version of our best-selling, budget-friendly duffel —the BG99.

- 600 denier polyester canvas w ith 210 denier polyester lining
- D-shaped zippered opening for easy access in main compartment
- Padded handle
- Detachable, adjustable shoulder strap
- Front zippered pocket
- Tw o large zippered end pockets
- Dimensions: 10"h x 20"w x 10.25"d; Approx. 2,050 cubic inches

Note: Bags not intended for use by children 12 and under. Includes a California Prop 65 and social responsibility hangtag.

front