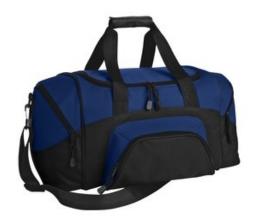

## Small Colorblock Sport Duffel. BG990S

A smaller version of our best-selling, budget-friendly duffel —the BG99.

- 600 denier polyester canvas w ith 210 denier polyester lining
- D-shaped zippered opening for easy access in main compartment
- Padded handle
- Detachable, adjustable shoulder strap
- Front zippered pocket
- Tw o large zippered end pockets
- Dimensions: 10"h x 20"w x 10.25"d; Approx. 2,050 cubic inches

Note: Bags not intended for use by children 12 and under. Includes a California Prop 65 and social responsibility hangtag.

front