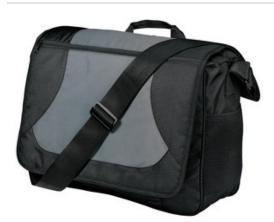

## Port Authority<sup>®</sup> Midcity Messenger. BG78

Our light, but durable ripstop messenger bag is businessready and full of flexible storage space.

- 420 denier ripstop polyester
- Main zippered compartment with hidden buckle closures
- Front flap features easy-access zippered pocket
- Two mesh water bottle holders
- Adjustable shoulder strap
- Dimensions: 12" h x 15.5" w x 3.75"d; Approx. 698 cubic inches

Note: Bags not intended for use by children 12 and under. Includes a California Prop 65 and social responsibility hangtag.

back

COLOR INFORMATION

Dark Grey/Black

PMS 426C