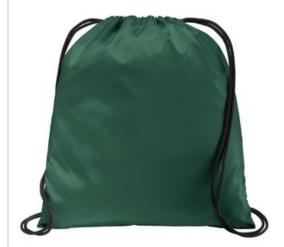

## Port Authority® Ultra-Core Cinch Pack. BG615

A basic cinch pack at a very friendly price. Lightw eight and easy to wear over your shoulder thanks to adjustable-length draw cord straps.

- 210 denier polyester
- Draw cord closures
- Dimensions: 16.5"h x 14.5"w; Approx. 610 cubic inches