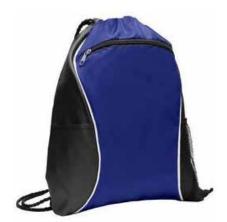

## Port Authority<sup>®</sup> Fast Break Cinch Pack BG613

This spacious cinch pack is ready for any sport or activity. Convenient pockets keep beverages and must-haves at hand. White trim adds to the sporty look.

- 210 denier polyester
- Black drawcord closure allows this bag to double as a backpack
- Front zippered pocket
- Side mesh pocket with elastic binding
- Side slip pocket
- Dimensions: 16"h x 13"w

Note: Bags not intended for use by children 12 and under.