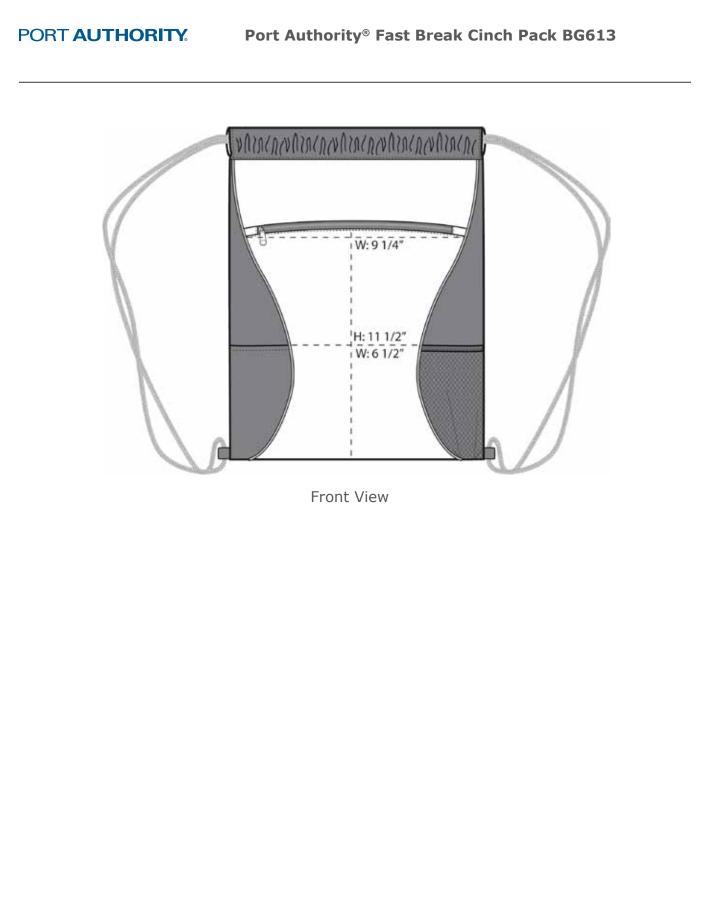

## Port Authority<sup>®</sup> Fast Break Cinch Pack BG613

This spacious cinch pack is ready for any sport or activity. Convenient pockets keep beverages and must-haves at hand. White trim adds to the sporty look.

- 210 denier polyester
- Black drawcord closure allows this bag to double as a backpack
- Front zippered pocket
- Side mesh pocket with elastic binding
- Side slip pocket
- Dimensions: 16"h x 13"w

Note: Bags not intended for use by children 12 and under.

Note: Best graphic placement should be per the embellisher/screen printer recommendations.