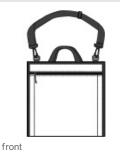

# Port Authority<sup>®</sup> Stadium Seat. BG601

Cheer on the team and securely carry essentials. This portable padded seat adjusts for comfort and has a zippered pocket.

- 600 denier polyester
- Web carrying handles
- Reinforced support bars in seat back
- Exterior large zippered pocket for snacks and easy

#### embellishment

- Adjustable side straps with quick-release buckles for back
- support and comfort
- Adjustable shoulder strap so seat can be carried across
- the body
- Dimensions:15.25"h x 17"w