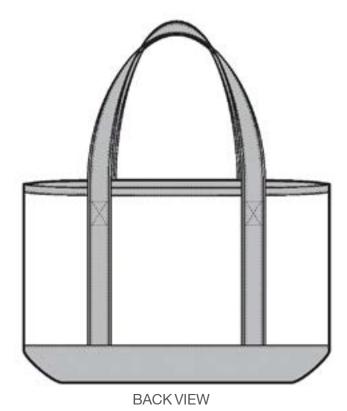

- 15.5-ounce, 100% cotton canvas body; 11-ounce, 100% cotton canvas handle trim and bottom
- Sturdy, reinforced webbing handles
- Exterior front pocket for easy decoration access
- Interior hanging pocket with hook and loop closure to secure valuables
- Dimensions: 16.5"h x 14"w x 7.5"d; Approx. 1,732 cubic inches