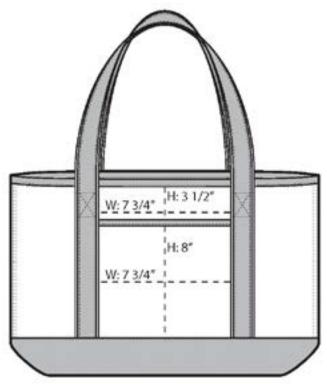

## PORT AUTHORITY.

Port Authority <sup>®</sup> Large Cotton Canvas Boat Tote. BG413

**FRONT VIEW** 

Note: Best graphic placement should be per the embellisher/screen printer recommendations.

- 15.5-ounce, 100% cotton canvas body; 11-ounce, 100% cotton canvas handle trim and bottom
- Sturdy, reinforced webbing handles
- Exterior front pocket for easy decoration access
- Interior hanging pocket with hook and loop closure to secure valuables
- Dimensions: 16.5"h x 14"w x 7.5"d; Approx. 1,732 cubic inches