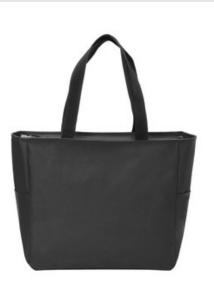

## Port Authority<sup>®</sup> Essential Zip Tote. BG410

There's plenty of room to hold the day's essentials in this must-have tote that comes in lots of colors and features a secure zippered top closure.

- 600 denier polyester canvas
- Over-the-shoulder web handles
- Two large end pockets
- Dimensions: 12.5"h x 13.5"w x 6.5"d, Approx. 1,097 cubic

## inches

Note: Bags not intended for use by children 12 and under. Includes a California Prop 65 and social responsibility hangtag.

COLOR INFORMATION

Chili Red

PMS 201C

Black PMS NTR BLACK С

Navy

Pink Azalea PMS 675C