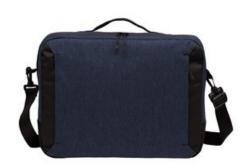

## Port Authority <sup>®</sup> Vector Briefcase. BG309

With its heathered fabrication, this polished briefcase works well for travel and everyday use.

- 600 denier heather polyester, 300 denier polyester canvas
- Top carrying handle
- Compact, yet roomy
- Suspended, padded laptop sleeve
- Large office compartment
- Adjustable, padded shoulder strap
- Large front side zippered pocket for easy decoration
- Luggage trolley strap on back
- Laptop sleeve dimensions: 8"h x 15"w; fits most 15"
- laptops
- Dimensions: 12.5"h x 16.375"w x 3"d; Approx. 614 cubic