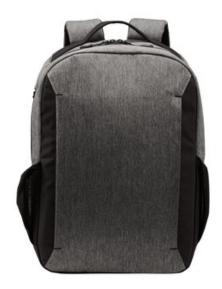

## Port Authority <sup>®</sup> Vector Backpack. BG209

This streamlined pack has a modern, heathered fabric and keeps your laptop and other must-haves organized and secure.

- 600 denier heather polyester, 300 denier polyester canvas
- Roomy main compartment
- Large office compartment
- Side-entry, padded laptop compartment
- Air mesh padded shoulder straps
- Large front side zippered pocket for easy decoration
- Luggage trolley strap on back
- Laptop sleeve dimensions: 17.5"h x 12.25"w; fits most 15" laptops
- Dimensions: 17.5"h x 12.25"w x 4"d; Approx. 858 cubic inches

## SIZE CHART

|        | OSFA   |
|--------|--------|
| Height | 17 1/2 |
| Width  | 12 1/4 |
| Depth  | 4      |