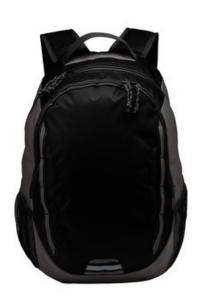

## Port Authority <sup>®</sup> Ridge Backpack. BG208

This tactical outdoor pack can handle everyday outings with plenty of storage and organization.

- 420 denier linear dobby polyester, 600 denier polyester canvas
- Roomy main compartment with suspended, padded laptop
- sleeve
- Air mesh padded back panels
- Air mesh padded shoulder straps
- Sternum chest strap
- Three-tier office compartment with carabiner and zippered
  mesh pocket
- Large front pocket for easy decoration
- Exterior w ebbing daisy chain attachment system on front
- and shoulder straps
- Mesh side pockets
- Laptop sleeve dimensions: 11.5"h x 11"w; fits most 15" laptops
- Dimensions: 18"h x 12.5"w x 5.5"d; Approx. 1,238 cubic inches