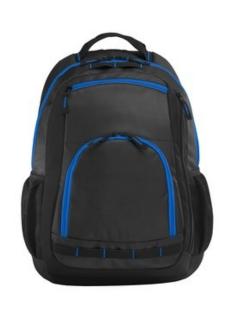

## Port Authority<sup>®</sup> Xtreme Backpack. BG207

The Xtreme is ready for urban, w ork, school or outdoor activities.

- 1,680 denier polyester with 600 denier polyester canvas accents
- Hydration port at top
- Main compartment with dedicated padded laptop sleeve/hydration pouch
- Air mesh padded back panels
- Ergonomic air mesh padded shoulder straps
- Sternum chest strap
- Stretch air mesh side pockets
- Front zippered pocket with key clip
- Side-entry front flat zippered pocket
  - Daisy chain attachment system
- Laptop sleeve dimensions: 13"h x 12"w x 1"d; fits most 15" laptops
- Dimensions: 19"h x 13.5"w x 5.5"d; Approx. 1,410 cubic inches