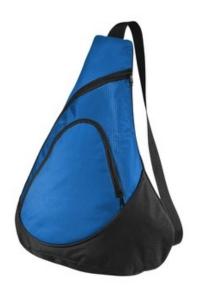

## Honeycomb Sling Pack. BG1010

Honeycomb texture adds interest to this budget-minded sling

- 600 denier polyester, 420 denier honeycomb polyester contrast
- Front zippered pocket
- Main compartment with zippered side entry
- Dimensions: 17"h x 13"w x 6"d; Approx. 1,326 cubic inches