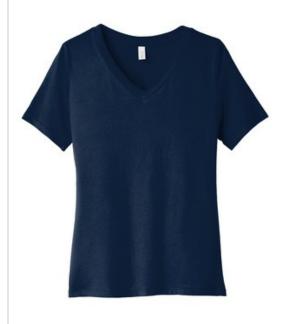

# BELLA+CANVAS <sup>®</sup> Women's Relaxed Jersey Short Sleeve V-Neck Tee. BC6405

- Relaxed fit
- Tear-aw ay label
- Side seamed
- Solid Colors: 4.2-ounce, 100% Airlume combed and ring spun cotton, 32 singles
- Dark Grey Heather: 52/48 Airlume combed and ring spun cotton/poly
- Triblend Colors: 3.8-ounce, 50/25/25 poly/Airlume combed and ring spun cotton/rayon, 40 singles