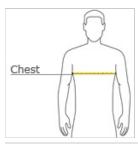

#### HOW TO MEASURE

# CHEST WIDTH

Measure under the arm and around the fullest part of the chest with arms  ${\sf dow}\, {\sf n}$ , keeping tape horizontal.

# SIZE CHART

|       | XS    | S     | M     | L     | XL    | 2XL   |
|-------|-------|-------|-------|-------|-------|-------|
| Chest | 31-34 | 34-37 | 38-41 | 42-45 | 46-49 | 50-53 |