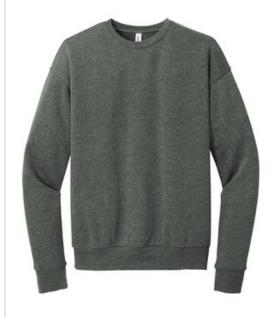

# BELLA+CANVAS <sup>®</sup> Unisex Sponge Fleece Drop Shoulder Sweatshirt. BC3945

- Retail fit
- Tear-aw ay label
- Dropped shoulders
- Side seamed
- Rib knit cuffs and hem
- 8-ounce, 52/48 Airlume combed and ring spun cotton/poly fleece, 32 singles